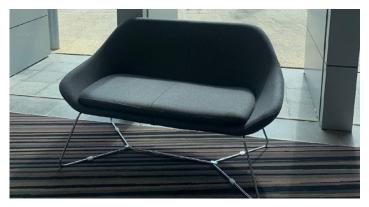

### **FURNITURE**

AXIS TWO SEATER LOUNGE - GREY

Quantity: 5

Size: 1260mm (w) x 630mm (d) Price: \$19.00 each / per day

8 Grape Purple

8 Lime Green

11 Scarlet Red