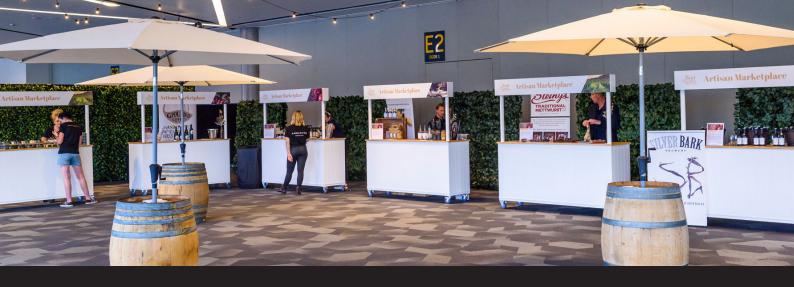

### TACO / LEMONADE STANDS

Quantity: 8

Size: 2000mm (w) x 600mm (d) x 2050mm (h)

Price: \$250.00 each

\*Custom Branded Fascia Signage available

Price: \$67.00 per fascia

Fascia Dimensions: 2000mm (w) x 250mm (h)

### CATERING FAÇADE - WHITE PRESSED METAL

Quantity: 6 façade panels

Size: 1880mm (w) x 240mm (d) x 950mm (h) (per façade)

Price: \$180.00 each (per façade)

\*Pictured setup consists of 4x façade panels

### CATERING FAÇADE - WHITE BRICK

Quantity: 6 façade panels

Size: 2166mm (w) x 240mm (d) x 1150mm (h) (per façade)

Price: \$180.00 each (per façade)

\*Pictured setup consists of 4x façade panels

### WINE BARRELS

Quantity: 10

Size: 570mm diameter x 950mm (h)

Price: \$63.00 each

### WINE BARRELS WITH UMBRELLAS

Quantity: 4

Size: Barrels 570mm diameter x 950mm (h)

Umbrellas 2000mm diameter

Price: \$67.00 each