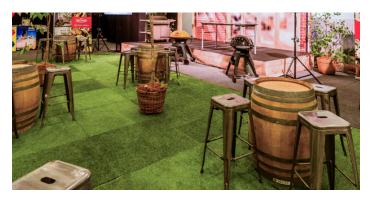

### WINE BARRELS

Quantity: 10

Size: 570mm diameter x 950mm (h)

Price: \$63.00 each

### BAR STOOLS BLACK WITH WOOD TOP

Quantity: 60

Size: 700mm (h), seat diameter 300mm

Price: \$17.50 each