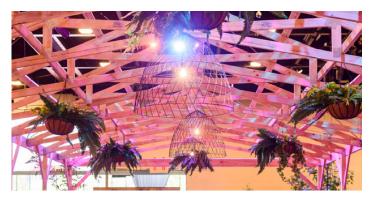

Size: 1000mm (w) x 2000mm (l)

Price: \$40.00 each

LOTUS HANGING BASKETS WITH ARTIFICAL FERNS/PLANTS

Quantity: 6 Size: Various

Price: \$25.00 each