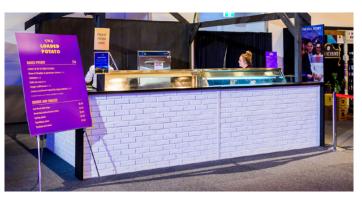

### CATERING FAÇADE - WHITE BRICK

Quantity: 6 façade panels

Size: 2166mm (w) x 240mm (d) x 1150mm (h) (per façade)

Price: \$180.00 each (per façade)

\*Pictured setup consists of 4x façade panels