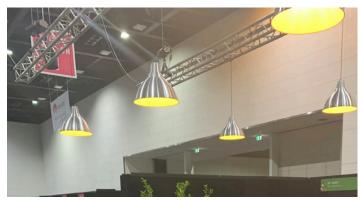

### PENDANT LIGHT FEATURE

Quantity: 6

Size: 500mm diameter, 440mm tall (from bottom of light

fitting to top).

Cord length varies between 1000mm - 1300mm Price: \$236.50 per day (includes 6 pendants)

\*Equipment hire only. Excludes rigging & labour