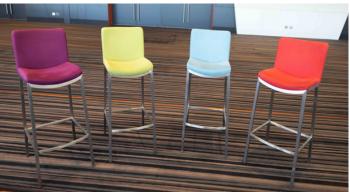

### COLOURED SWIVEL CHAIR - ASSORTED

Quantity: 13 Cloud Blue

5 Kiwi Green

5 Orange

11 Canary Yellow

Size: 730mm (w) x 450mm (h)

Price: \$13.00 each / per day