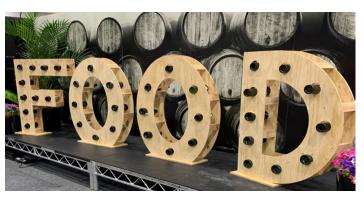

S

Quantity: 8

Size: 2000mm (w) x 600mm (d) x 2050mm (h)

Price: \$250.00 each

\*Custom Branded Fascia Signage available

Price: \$67.00 per fascia

Fascia Dimensions: 2000mm (w) x 250mm (h)



### CATERING FAÇADE - WHITE PRESSED METAL

Quantity: 6 façade panels

Size: 1880mm (w) x 240mm (d) x 950mm (h) (per façade)

Price: \$180.00 each (per façade)

\*Pictured setup consists of 4x façade panels



### CATERING FAÇADE - WHITE BRICK

Quantity: 6 façade panels

Size: 2166mm (w) x 240mm (d) x 1150mm (h) (per façade)

Price: \$180.00 each (per façade)

\*Pictured setup consists of 4x façade panels

## **FOOD & WINE THEMING**



### WINE LETTERS

Size: Each letter 900mm (w) x1200mm (h)

Price: \$240.00



### WINE BARRELS

Quantity: 10

Size: 570mm diameter x 950mm (h)

Price: \$63.00 each



### **FOOD LETTERS**

Size: Each letter 900mm (w) x1200mm (h)

Price: \$240.00



### WINE BARRELS WITH UMBRELLAS

Quantity: 4

Size: Barrels 570mm diameter x 950mm (h)

Umbrellas 2000mm diameter

Price: \$67.00 each

### **FURNITURE**



### **CHARGING TABLE & STOOLS**

Includes tables with 6 x stools

Quantity: 10

Size: 900mm (w) x 2000mm (l) x 890mm (h)

Price: \$121.00 each / per day



### WOOD FINISH COFFEE TABLE

Quantity: 9

Size: 800mm diameter x 460mm (h)

Price: \$13.00 each / per day

### **FURNITURE**



AXIS TWO SEATER LOUNGE - GREY

Quantity: 5

Size: 1260mm (w) x 630mm (d) Price: \$19.00 each / per day



8 Grape Purple

8 Lime Green

11 Scarlet Red

### COLOURED SWIVEL CHAIR - ASSORTED

Quantity: 13 Cloud Blue

5 Kiwi Green

5 Orange

11 Canary Yellow

Size: 730mm (w) x