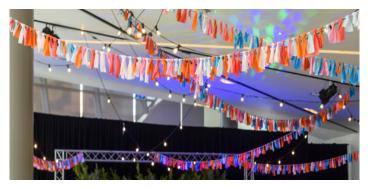

### CYCLONE FENCE PANELS

Quantity: 24

Size: 2400mm (w) x 2100mm (h)

Price: \$50.00 each

MULTI-COLOURED FABRIC BUNTING

Quantity: 3

Size: 50m lengths (150m total) Price: \$300.00 per 50m length

\*Equipment hire only. Excludes rigging & labour