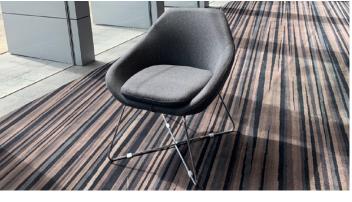

### AXIS SINGLE SEATER CHAIR - GREY

Quantity: 17

Size: 700mm (w) x 630mm (d) Price: \$13.00 each / per day

3 Scarlet Red

2 Lime Green