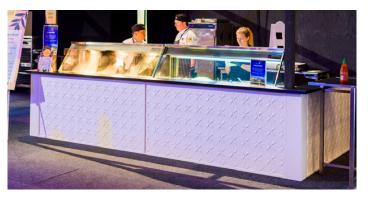

### CATERING FAÇADE - WHITE PRESSED METAL

Quantity: 6 façade panels

Size: 1880mm (w) x 240mm (d) x 950mm (h) (per façade)

Price: \$180.00 each (per façade)

\*Pictured setup consists of 4x façade panels