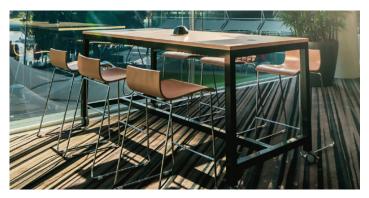

### **CHARGING TABLE & STOOLS**

Includes tables with 6 x stools

Quantity: 10

Size: 900mm (w) x 2000mm (l) x 890mm (h)

Price: \$121.00 each / per day