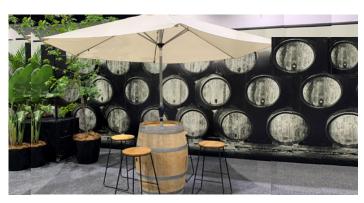

### WINE BARRELS WITH UMBRELLAS

Quantity: 4

Size: Barrels 570mm diameter x 950mm (h)

Umbrellas 2000mm diameter

Price: \$67.00 each