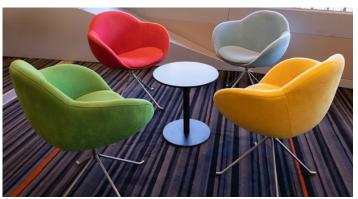

### COLOURED SWIVEL CHAIR - ASSORTED

Quantity: 13 Cloud Blue

5 Kiwi Green

5 Orange

11 Canary Yellow

Size: 730mm (w) x 450mm (h)

Price: \$13.00 each / per day