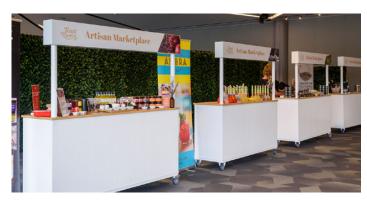

### TACO / LEMONADE STANDS

Quantity: 8

Size: 2000mm (w) x 600mm (d) x 2050mm (h)

Price: \$250.00 each

\*Custom Branded Fascia Signage available

Price: \$67.00 per fascia

Fascia Dimensions: 2000mm (w) x 250mm (h)