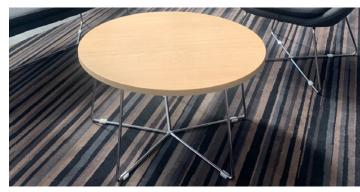

### WOOD FINISH COFFEE TABLE

Quantity: 9

Size: 800mm diameter x 460mm (h)

Price: \$13.00 each / per day