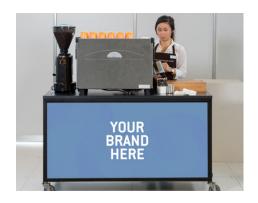

#### BARISTA COFFEE CART

Full colour graphics on recyclable fiber panels

Three (3) panels

Front Panel: 1460mm (w) x 720mm (h) Side Panels: 660mm (w) x 720mm (h)

Price: \$320.00