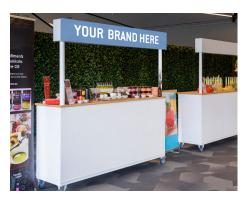

#### BARISTA COFFEE CART

Full colour graphics on recyclable fiber panels

Three (3) panels

Front Panel: 1460mm (w) x 720mm (h) Side Panels: 660mm (w) x 720mm (h)

Price: \$320.00