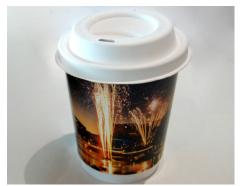

#### BRANDED COFFEE CUPS

Full gloss colour compostable 8oz coffee cups with lids

Graphic Size: 216mm (w) x 82.5mm (h)

Price: 500 cups - \$1065.00 2000 cups - \$2555.00 1000 cups - \$1325.00 2500 cups - \$3175.00

Please note, sign off on coffee cup artwork is required a minimum of 21 business days prior to the event.