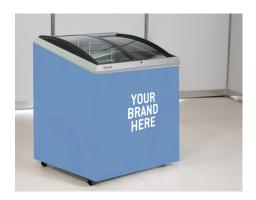

#### GLASS TOP ICE CREAM FREEZER

Full colour graphics on on recyclable fiber panels, attached to base of freezer.

Four (4) panels

Front Panel: 750mm (w) x 660mm (h) Rear Panel: 750mm (w) x 780mm (h) Side Panels: 650mm (w) x 780mm (h)

Price: \$230.00