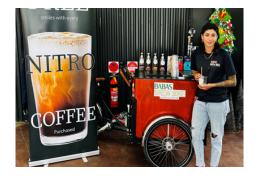

#### BABA'S BREW BIKE

Baba's Brew Bike supplies Nitro Coffee on tap providing a unique & effervescent coffee experience. Nitro coffee is cold brew coffee infused with nitrogen, creating a smooth, creamy texture similar to a stout beer.