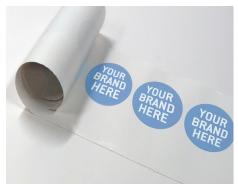

### ADHESIVE LABELS

150 full colour adhesive vinyl stickers to adhere to your products

Standard Size: 80mm (w) x 80mm (h)

Price: \$75.00 for 150