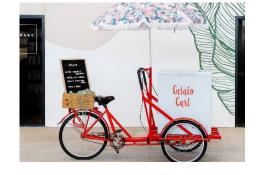

#### **HELLO CARTS**

Hello Carts offers a range of mobile food carts including gelato, donuts, freshly squeezed juice, coffee, popcorn & more that can all be custom branded.

hellocarts.com.au

james@youreventscarts.com.au