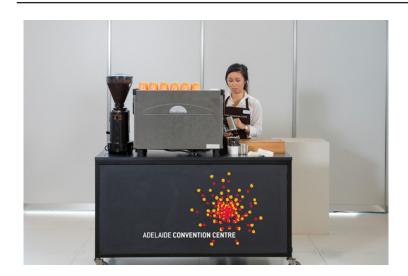

#### BARISTA COFFEE MACHINE PACKAGE

Includes two group head automatic coffee machine, brandable trolley, barista, coffee beans, 8oz BioCups & lids, stirrers, milk (full, skim, soy & oat), sugar, as well as a selection of T Bar teas & hot chocolate.

All inclusive Barista Coffee Machine package \$190.00 per hour (minimum 4 hours)

Additional Barista \$85.00 per hour (minimum 4 hours)

#### BARISTA COFFEE CART

Full colour graphics on recyclable fiber panels

Three (3) panels

Front Panel: 1460mm (w) x 720mm (h) Side Panels: 660mm (w) x 720mm (h)

Price: \$320.00